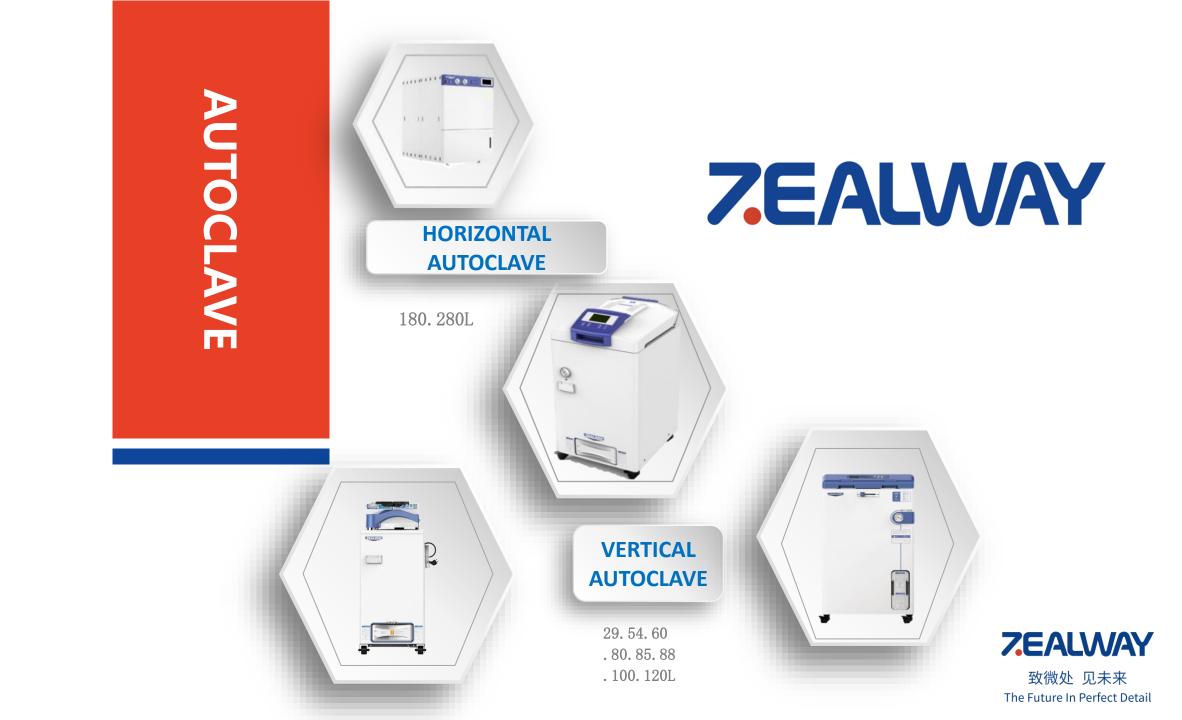

### ZEALWAY COMPANY PROFILE

ZEALWAY (XIAMEN) INSTRUMENT INC. is a leading manufacturer of autoclave, founded in 2007, we have been focused on only autoclave for 14 years since then. The main product now is vertical autoclave(from 36L to 120L), table top autoclave(14, 18, 23L) and horizontal autoclave(180L, 280L).

## **Zealway Autoclave**