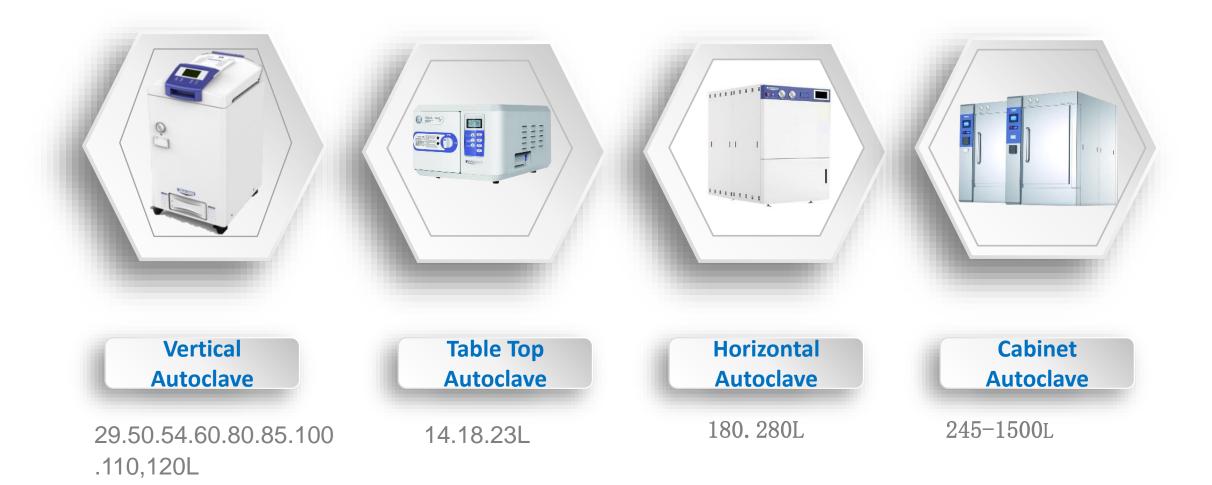

### ZEALWAY COMPANY PROFILE

ZEALWAY (XIAMEN) INSTRUMENT INC. is a leading manufacturer of autoclave, founded in 2007, we have been focused on only autoclave for 14 years since then. The main product now is vertical autoclave(from 36L to 120L), table top autoclave(14, 18, 23L) and horizontal autoclave(180L, 280L).

## **Zealway Autoclave**