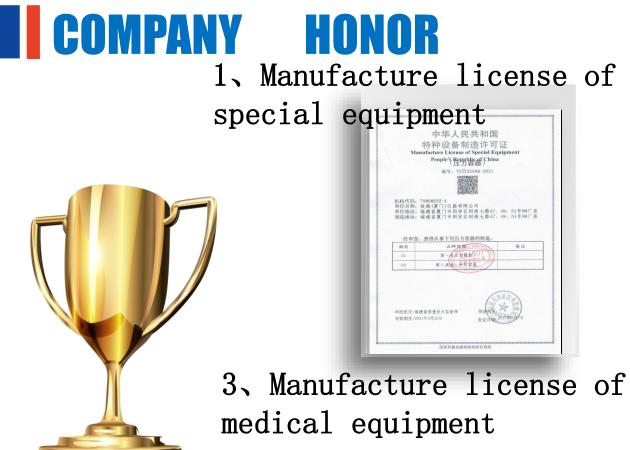

### ZEALWAY COMPANY PROFILE



ZEALWAY (XIAMEN) INSTRUMENT INC. is a leading manufacturer of autoclave, founded in 2007, we have been focused on only autoclave for 14 years since then. The main product now is vertical autoclave(from 36L to 120L), table top autoclave(14, 18, 23L) and horizontal autoclave(180L, 280L).

Our own plant area is  $6000m^2$ , rental  $2000m^2$ , self-build  $1200m^2$ , the total number of employees is 213, the production capability is 700-800/pcs autoclaves per month.

With a stylish design, excellent quality and fair price, we become the top competitor of Japanese autoclaves, and has covered the maximum market share in the middle to high end market of autoclave in China and some other countries.











#### 4、IS09001 and IS013485









## **Zealway Autoclave**









## **Product advantage**



**1.Leading brand in China and some other countries 2.**Modern and user friendly design, elegant look **3. Excellent quality comes from smart technology +carefully** selected spare parts + strict testing **4.Better temperature accuracy proved by testing reports 5.** More capacity and function choices like automatic water feeding, drying and deodorization with a better price 6.Less worries about after sale service 7. Continual innovation to fit in diverse customer requirements like IQ,OQ,PQ service and APP control



## **Product advantage**



### **Drying Function**



Zealway autoclave-100% drying

Other brand autoclave



## **Product advantage**







Zealway offers IQ,OQ,PQ cali