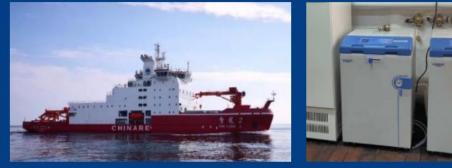

#### ZEALWAY Instrument Goes With Xuelong 2 to Conquer The Polar Regions

Xuelong 2 polar expedition ship 🔺

ZEALWAY instrument onboard Xuelong 2 🔺

On August 5th, 2019, two ZEALWAY GR60DA autoclave were fitted to Xue Long 2 at Jiangnan Shipyard, and formally began service on the world's most advanced icebreaking scientific research vessel.